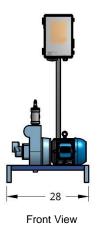

## **Package Specifications**

5 HP self-priming pump –230/480 VAC 3 Phase ODP motor with cast-iron, self-priming centrifugal pump housing, 2.5" FNPT suction, 2" FNPT discharge, stainless steel impeller, with heavy duty ceramic seals.

#### **Performance Data**

Delivers 102 gpm at 50 psi.