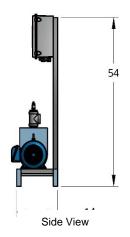

## **Package Specifications**

5 HP self-priming pump –230/480 VAC 3 Phase ODP motor with cast-iron, self-priming centrifugal pump housing, 2.5" FNPT suction, 2" FNPT discharge, stainless steel impeller, with heavy duty ceramic seals.

Variable Frequency Drive - high efficiency, reliable drive with integrated controller to maintain desired system pressure. 4-20~mA signal feedback for control.

Pressure Transducer

Two (2) Cone Bottom Storage Tanks

#### **Performance Data**

Delivers 102 gpm at 50 psi.