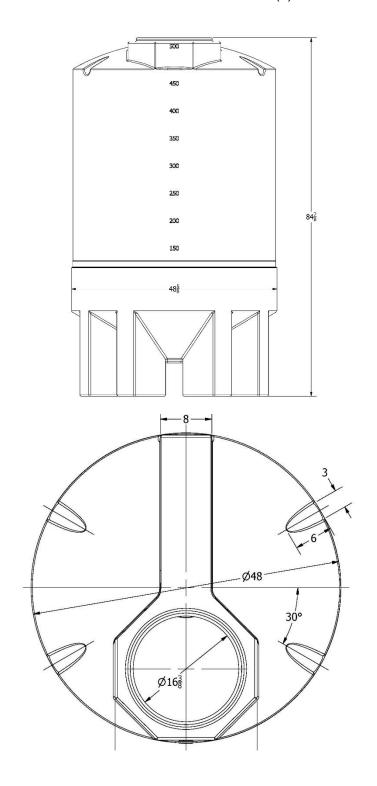

### **Package Description**

Two (2) 500 Gallon Cone Bottom Storage Tanks capture the ShockWater ReGenerated Water. The 5 HP Pump Skid delivers produced water under pressure to the various water demand equipment to the end of the carwash line, even with the fluctuating flow needs.

## **500 Gallon Cone Bottom Tank**

Quantity Needed Based on Wash Volume / Standard is Two (2)